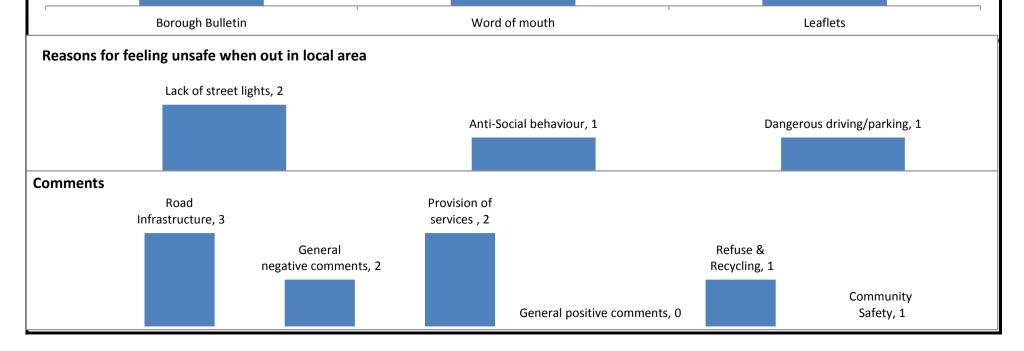

| Desford                                                       | Number of<br>respondents<br>satisfied/<br>positive | Number of<br>respondents<br>dissatisfied/ne<br>gative | Number of<br>respondents<br>that don't<br>know/not<br>used service | Percent satisfied or positive<br>Parish HBBC |
|---------------------------------------------------------------|----------------------------------------------------|-------------------------------------------------------|--------------------------------------------------------------------|----------------------------------------------|
| Satisfied with the way HBBC runs things                       | 9                                                  | 3                                                     | 3                                                                  | 75%<br>86%                                   |
| Agree HBBC provides value for money                           | 7                                                  | 2                                                     | 6                                                                  | 72%                                          |
| Think HBBC acts on the concerns of residents                  | 5                                                  | 8                                                     | 2                                                                  | 38%<br>64%                                   |
| Are well informed about services                              | 10                                                 | 4                                                     | 1                                                                  | 71%                                          |
| Say they trust HBBC                                           | 7                                                  | 5                                                     | 3                                                                  | 58%<br>74%                                   |
| Feel safe when outside after dark                             | 10                                                 | 2                                                     | 3                                                                  | 79%                                          |
| Feel safe when outside during the day                         | 13                                                 | 1                                                     | 1                                                                  | 93%<br>97%                                   |
| Satisfied with the waste collection service                   | 12                                                 | 1                                                     | 2                                                                  | 92%<br>90%                                   |
| Satisfied with the street cleaning service                    | 8                                                  | 6                                                     | 1                                                                  | 57%<br>77%                                   |
| Satisfied with the recycling service                          | 8                                                  | 6                                                     | 1                                                                  | 86%                                          |
| Satisfied with the garden waste service                       | 9                                                  | 2                                                     | 4                                                                  | 82%<br>79%                                   |
| Satisfied with sport & leisure services                       | 2                                                  | 1                                                     | 12                                                                 | 67%<br>79%                                   |
| Satisfied with services & support for older people            | 1                                                  | 3                                                     | 11                                                                 | 64%                                          |
| Satisfied with services & support for children & young people | 1                                                  | 1                                                     | 13                                                                 | 73%                                          |
| Satisfied with the housing advice service                     | 1                                                  | 2                                                     | 12                                                                 | 33%<br>66%                                   |
| Satisfied with the environmental protection service           | 2                                                  | 8                                                     | 5                                                                  | 20%<br>55%                                   |
| Satisfied with the planning & building control service        | 4                                                  | 5                                                     | 6                                                                  | 44%<br>47%                                   |
| Satisfied with the community safety service                   | 3                                                  | 3                                                     | 9                                                                  | <b>79%</b>                                   |
| Satisfied with the licences, permits & permissions service    | 2                                                  | 0                                                     | 13                                                                 | 86%                                          |
| Satisfied with the benefits service                           | 2                                                  | 0                                                     | 13                                                                 | 77%                                          |
| Media has viewed the government positively in last few months | 2                                                  | 3                                                     | 10                                                                 | 40%                                          |
| Media has viewed local councils positively in last few months | 2                                                  | 5                                                     | 8                                                                  | 29%<br>15%                                   |
| Media has viewed HBBC positively in last few months           | 2                                                  | 2                                                     | 10                                                                 | 50%<br>48%                                   |
| Top three ways residents find out about council activities    |                                                    |                                                       |                                                                    |                                              |
| 26.5%                                                         | 17.6%                                              |                                                       |                                                                    | 14.7%                                        |