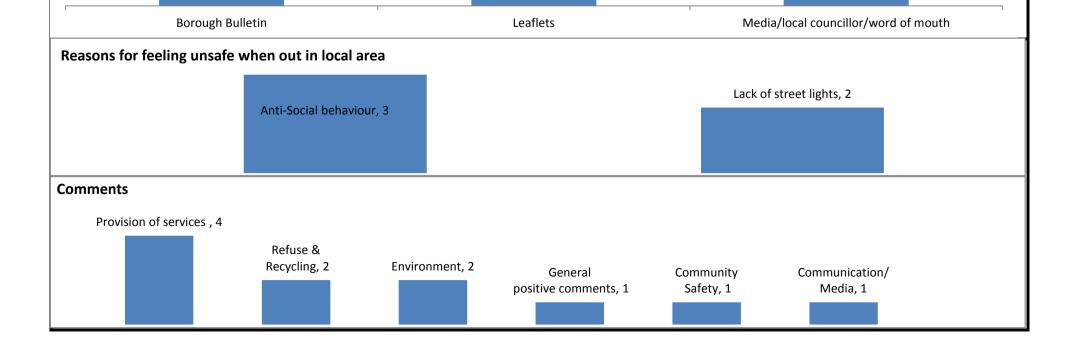

| Desford                                                       | Number of<br>respondents<br>satisfied/<br>positive | Number of<br>respondents<br>dissatisfied/ne<br>gative | Number of<br>respondents<br>that don't<br>know/not<br>used service | Percent satisfied or positive<br>Parish HBBC |
|---------------------------------------------------------------|----------------------------------------------------|-------------------------------------------------------|--------------------------------------------------------------------|----------------------------------------------|
| Satisfied with the way HBBC runs things                       | 9                                                  | 3                                                     | 3                                                                  | 75%<br>86%                                   |
| Agree HBBC provides value for money                           | 7                                                  | 2                                                     | 6                                                                  | 72%                                          |
| Think HBBC acts on the concerns of residents                  | 5                                                  | 8                                                     | 2                                                                  | 38%<br>64%                                   |
| Are well informed about services                              | 10                                                 | 4                                                     | 1                                                                  | 71%                                          |
| Say they trust HBBC                                           | 7                                                  | 5                                                     | 3                                                                  | 58%<br>74%                                   |
| Feel safe when outside after dark                             | 10                                                 | 2                                                     | 3                                                                  | 79%                                          |
| Feel safe when outside during the day                         | 13                                                 | 1                                                     | 1                                                                  | 93%<br>97%                                   |
| Satisfied with the waste collection service                   | 12                                                 | 1                                                     | 2                                                                  | 92%<br>90%                                   |
| Satisfied with the street cleaning service                    | 8                                                  | 6                                                     | 1                                                                  | 57%<br>77%                                   |
| Satisfied with the recycling service                          | 8                                                  | 6                                                     | 1                                                                  | 86%                                          |
| Satisfied with the garden waste service                       | 9                                                  | 2                                                     | 4                                                                  | 82%<br>79%                                   |
| Satisfied with sport & leisure services                       | 2                                                  | 1                                                     | 12                                                                 | 67%<br>79%                                   |
| Satisfied with services & support for older people            | 1                                                  | 3                                                     | 11                                                                 | 64%                                          |
| Satisfied with services & support for children & young people | 1                                                  | 1                                                     | 13                                                                 | 73%                                          |
| Satisfied with the housing advice service                     | 1                                                  | 2                                                     | 12                                                                 | 33%<br>66%                                   |
| Satisfied with the environmental protection service           | 2                                                  | 8                                                     | 5                                                                  | 20%<br>55%                                   |
| Satisfied with the planning & building control service        | 4                                                  | 5                                                     | 6                                                                  | 44%<br>47%                                   |
| Satisfied with the community safety service                   | 3                                                  | 3                                                     | 9                                                                  | <b>79%</b>                                   |
| Satisfied with the licences, permits & permissions service    | 2                                                  | 0                                                     | 13                                                                 | 86%                                          |
| Satisfied with the benefits service                           | 2                                                  | 0                                                     | 13                                                                 | 77%                                          |
| Media has viewed the government positively in last few months | 2                                                  | 3                                                     | 10                                                                 | 40%                                          |
| Media has viewed local councils positively in last few months | 2                                                  | 5                                                     | 8                                                                  | 29%<br>15%                                   |
| Media has viewed HBBC positively in last few months           | 2                                                  | 2                                                     | 10                                                                 | 50%<br>48%                                   |
| Top three ways residents find out about council activities    |                                                    |                                                       |                                                                    |                                              |
| 26.5%                                                         | 17.6%                                              |                                                       |                                                                    | 14.7%                                        |