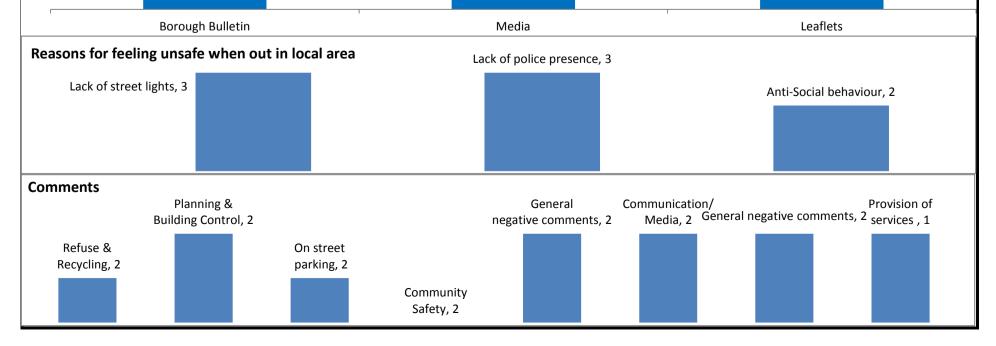

| Barwell                                                                    | Number of<br>respondents<br>satisfied/<br>positive | Number of<br>respondents<br>dissatisfied/n<br>egative | Number of<br>respondents<br>that don't<br>know/not used<br>service | Percent satisfied or positive Parish HBBC |
|----------------------------------------------------------------------------|----------------------------------------------------|-------------------------------------------------------|--------------------------------------------------------------------|-------------------------------------------|
| Satisfied with the way HBBC runs things                                    | 23                                                 | 6                                                     | 10                                                                 | 79%<br>86%                                |
| Agree HBBC provides value for money                                        | 13                                                 | 8                                                     | 18                                                                 | 62%<br>72%                                |
| Think HBBC acts on the concerns of residents                               | 17                                                 | 14                                                    | 8                                                                  | 55%<br>64%                                |
| Are well informed about services                                           | 26                                                 | 11                                                    | 2                                                                  | 70%                                       |
| Say they trust HBBC                                                        | 21                                                 | 14                                                    | 4                                                                  | 60%<br>74%                                |
| Feel safe when outside after dark                                          | 17                                                 | 13                                                    | 9                                                                  | 79%                                       |
| Feel safe when outside during the day                                      | 33                                                 | 0                                                     | 6                                                                  | 97%                                       |
| Satisfied with the waste collection service                                | 31                                                 | 5                                                     | 3                                                                  | 90%                                       |
| Satisfied with the street cleaning service                                 | 18                                                 | 10                                                    | 11                                                                 | 64%<br>77%                                |
| Satisfied with the recycling service                                       | 18                                                 | 10                                                    | 11                                                                 | 86%                                       |
| Satisfied with the garden waste service                                    | 14                                                 | 10                                                    | 15                                                                 | 58%<br>79%                                |
| Satisfied with sport & leisure services                                    | 14                                                 | 5                                                     | 20                                                                 | 74%                                       |
| Satisfied with services & support for older people                         | 6                                                  | 4                                                     | 29                                                                 | 60%<br>64%                                |
| Satisfied with services & support for children & young people              | 7                                                  | 3                                                     | 29                                                                 | 73%                                       |
| Satisfied with the housing advice service                                  | 2                                                  | 4                                                     | 33                                                                 | 33%<br>66%                                |
| Satisfied with the environmental protection service                        | 11                                                 | 16                                                    | 12                                                                 | 55%                                       |
| Satisfied with the planning & building control service                     | 3                                                  | 8                                                     | 28                                                                 | 27%<br>47%                                |
| Satisfied with the community safety service                                | 6                                                  | 5                                                     | 28                                                                 | 79%                                       |
| Satisfied with the licences, permits & permissions service                 | 4                                                  | 1                                                     | 34                                                                 | 80%                                       |
| Satisfied with the benefits service                                        | 5                                                  | 1                                                     | 32                                                                 | 83%                                       |
| Media has viewed the government positively in last few months              | 2                                                  | 17                                                    | 19                                                                 | 11%<br>22%                                |
| Media has viewed local councils positively in last few months              | 1                                                  | 16                                                    | 21                                                                 | 6%<br>15%                                 |
| Media has viewed HBBC positively in last few months                        | 4                                                  | 7                                                     | 28                                                                 | 48%                                       |
| <b>Fop three ways residents find out about council activities</b><br>27.1% | 25.2%                                              |                                                       |                                                                    | 17.8%                                     |
|                                                                            |                                                    |                                                       | 1                                                                  |                                           |
| Borough Bulletin                                                           | Media                                              |                                                       |                                                                    | Leaflets                                  |