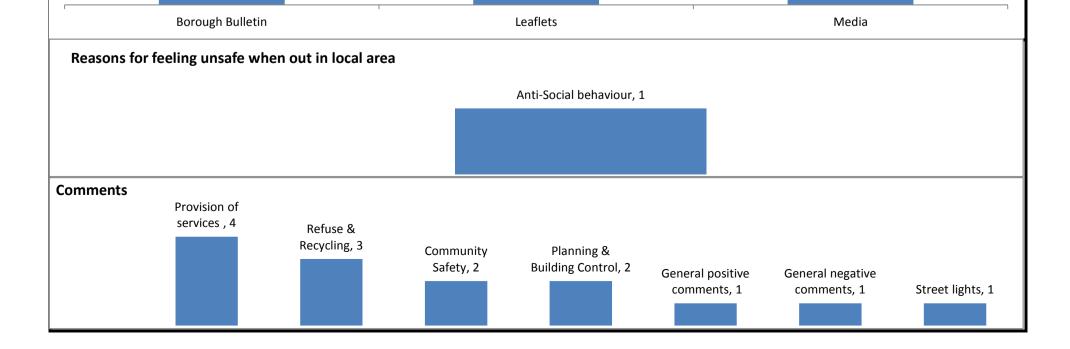

| Bagworth & Thornton                                           | Number of<br>respondents<br>satisfied/<br>positive | Number of<br>respondents<br>dissatisfied/ne<br>gative | Number of<br>respondents<br>that don't<br>know/not<br>used service | Percent satisfied or positive<br>Parish HBBC |
|---------------------------------------------------------------|----------------------------------------------------|-------------------------------------------------------|--------------------------------------------------------------------|----------------------------------------------|
| Satisfied with the way HBBC runs things                       | 6                                                  | 1                                                     | 5                                                                  | 86%<br>86%                                   |
| Agree HBBC provides value for money                           | 5                                                  | 4                                                     | 3                                                                  | 56%<br>72%                                   |
| Think HBBC acts on the concerns of residents                  | 4                                                  | 5                                                     | 3                                                                  | 44%<br>64%                                   |
| Are well informed about services                              | 6                                                  | 5                                                     | 1                                                                  | 55%<br>71%                                   |
| Say they trust HBBC                                           | 5                                                  | 4                                                     | 3                                                                  | 56%<br>74%                                   |
| Feel safe when outside after dark                             | 11                                                 | 1                                                     | 0                                                                  | 92%<br>79%                                   |
| Feel safe when outside during the day                         | 11                                                 | 1                                                     | 0                                                                  | 92%<br>97%                                   |
| Satisfied with the waste collection service                   | 9                                                  | 2                                                     | 1                                                                  | 90%                                          |
| Satisfied with the street cleaning service                    | 5                                                  | 2                                                     | 5                                                                  | 71%                                          |
| Satisfied with the recycling service                          | 5                                                  | 2                                                     | 5                                                                  | 71%                                          |
| Satisfied with the garden waste service                       | 3                                                  | 6                                                     | 3                                                                  | 33%<br>79%                                   |
| Satisfied with sport & leisure services                       | 1                                                  | 3                                                     | 8                                                                  | 25%<br>79%                                   |
| Satisfied with services & support for older people            | 1                                                  | 1                                                     | 10                                                                 | <b>64%</b>                                   |
| Satisfied with services & support for children & young people | 0                                                  | 2                                                     | 10                                                                 | 0%<br>73%                                    |
| Satisfied with the housing advice service                     | 1                                                  | 0                                                     | 11                                                                 | 66%                                          |
| Satisfied with the environmental protection service           | 2                                                  | 4                                                     | 6                                                                  | 33%<br>55%                                   |
| Satisfied with the planning & building control service        | 5                                                  | 1                                                     | 5                                                                  | 47%                                          |
| Satisfied with the community safety service                   | 2                                                  | 0                                                     | 10                                                                 | 79%                                          |
| Satisfied with the licences, permits & permissions service    | 1                                                  | 0                                                     | 11                                                                 | 86%                                          |
| Satisfied with the benefits service                           | 0                                                  | 0                                                     | 12                                                                 | 0%<br>77%                                    |
| Media has viewed the government positively in last few months | 0                                                  | 5                                                     | 7                                                                  | 0%<br>22%                                    |
| Media has viewed local councils positively in last few months | 0                                                  | 4                                                     | 8                                                                  | 0%<br>15%                                    |
| Media has viewed HBBC positively in last few months           | 0                                                  | 1                                                     | 11                                                                 | 0%<br>48%                                    |
| Top three ways residents find out about council activities    |                                                    |                                                       |                                                                    |                                              |
| 37.5%                                                         | 16.7%                                              | _                                                     |                                                                    | 16.7%                                        |