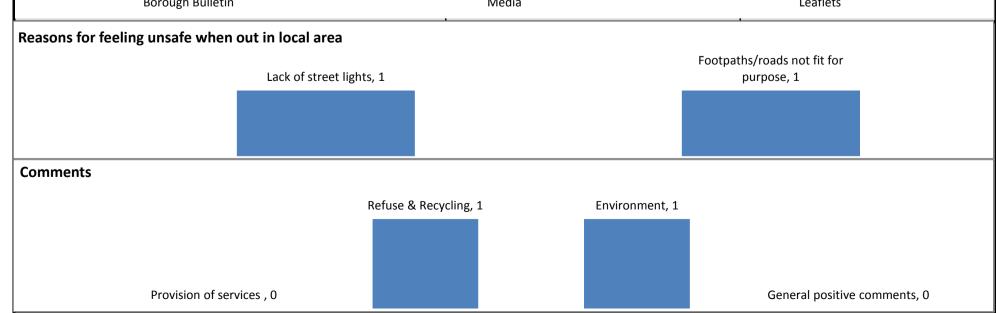

|                                                               | Number of                 | Number of                      | Number of respondents | Percent satisfied or positive |
|---------------------------------------------------------------|---------------------------|--------------------------------|-----------------------|-------------------------------|
| Barlestone                                                    | respondents<br>satisfied/ | respondents<br>dissatisfied/ne | that don't            | Parish HBBC                   |
|                                                               | positive                  | gative                         | service               |                               |
| Satisfied with the way HBBC runs things                       | 7                         | 0                              | 2                     | 86%                           |
| Agree HBBC provides value for money                           | 6                         | 0                              | 3                     | 100%<br>72%                   |
| Think HBBC acts on the concerns of residents                  | 6                         | 2                              | 1                     | 64%                           |
| Are well informed about services                              | 8                         | 1                              | 0                     | 71%                           |
| Say they trust HBBC                                           | 6                         | 1                              | 2                     | 74%                           |
| Feel safe when outside after dark                             | 5                         | 1                              | 3                     | 79%                           |
| Feel safe when outside during the day                         | 7                         | 0                              | 2                     | 97%                           |
| Satisfied with the waste collection service                   | 6                         | 1                              | 2                     | 90%                           |
| Satisfied with the street cleaning service                    | 4                         | 3                              | 2                     | 57%                           |
| Satisfied with the recycling service                          | 4                         | 3                              | 2                     | 57%<br>86%                    |
| Satisfied with the garden waste service                       | 5                         | 0                              | 4                     | 100%<br>79%                   |
| Satisfied with sport & leisure services                       | 4                         | 0                              | 5                     | 79%                           |
| Satisfied with services & support for older people            | 2                         | 0                              | 7                     | 64%                           |
| Satisfied with services & support for children & young people | 0                         | 0                              | 9                     | 0%<br>73%                     |
| Satisfied with the housing advice service                     | 1                         | 0                              | 8                     | 100%<br>66%                   |
| Satisfied with the environmental protection service           | 2                         | 2                              | 5                     | 50%                           |
| Satisfied with the planning & building control service        | 3                         | 2                              | 12                    | 60%<br>47%                    |
| Satisfied with the community safety service                   | 3                         | 0                              | 6                     | 79%                           |
| Satisfied with the licences, permits & permissions service    | 4                         | 0                              | 5                     | 100%                          |
| Satisfied with the benefits service                           | 1                         | 0                              | 8                     | 77%                           |
| Media has viewed the government positively in last few months | 1                         | 2                              | 6                     | 33%                           |
| Media has viewed local councils positively in last few months | 2                         | 1                              | 6                     | 67%                           |
| Media has viewed HBBC positively in last few months           | 2                         | 1                              | 6                     | 67%<br>48%                    |
| Top three ways residents find out about council activities    |                           |                                |                       |                               |
| 27.8%                                                         | 22.2%                     |                                |                       | 16.7%                         |
|                                                               |                           |                                |                       | 10.7/0                        |
| Borough Bulletin                                              | Media                     |                                | I                     | Leaflets                      |