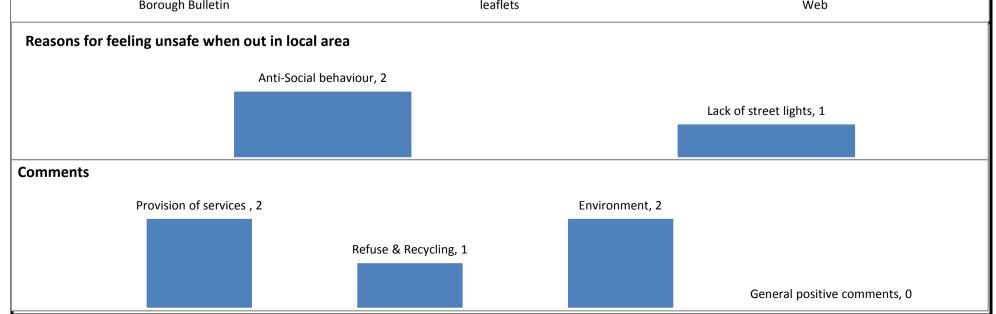

| Cadeby                                                        | Number of<br>respondents<br>satisfied/<br>positive | Number of<br>respondents<br>dissatisfied/ne<br>gative | Number of<br>respondents<br>that don't<br>know/not | Percent satisfied or positive Parish HBBC |
|---------------------------------------------------------------|----------------------------------------------------|-------------------------------------------------------|----------------------------------------------------|-------------------------------------------|
| Satisfied with the way HBBC runs things                       | 3                                                  | 1                                                     | used service                                       | 75%                                       |
| Agree HBBC provides value for money                           | 2                                                  | 1                                                     | 2                                                  | 86%<br>67%                                |
| Think HBBC acts on the concerns of residents                  | 3                                                  | 2                                                     | 0                                                  | 60%                                       |
| Are well informed about services                              | 3                                                  | 2                                                     | 0                                                  | 60%                                       |
| Say they trust HBBC                                           | 3                                                  | 2                                                     | 0                                                  | 60%<br>74%                                |
| eel safe when outside after dark                              | 4                                                  | 0                                                     | 1                                                  | 79%                                       |
| eel safe when outside during the day                          | 5                                                  | 0                                                     | 0                                                  | 97%                                       |
| Satisfied with the waste collection service                   | 5                                                  | 0                                                     | 0                                                  | 90%                                       |
| Satisfied with the street cleaning service                    | 4                                                  | 0                                                     | 1                                                  | 100%                                      |
| Satisfied with the recycling service                          | 4                                                  | 0                                                     | 1                                                  | 86%                                       |
| atisfied with the garden waste service                        | 4                                                  | 0                                                     | 1                                                  | 79%                                       |
| Satisfied with sport & leisure services                       | 0                                                  | 0                                                     | 5                                                  | 0%<br>79%                                 |
| Satisfied with services & support for older people            | 0                                                  | 1                                                     | 4                                                  | 0%<br>64%                                 |
| Satisfied with services & support for children & young people | 1                                                  | 0                                                     | 4                                                  | 73%                                       |
| Satisfied with the housing advice service                     | 0                                                  | 1                                                     | 4                                                  | 0%<br>66%                                 |
| Satisfied with the environmental protection service           | 0                                                  | 2                                                     | 3                                                  | 0%<br>55%                                 |
| Satisfied with the planning & building control service        | 2                                                  | 3                                                     | 0                                                  | 40%<br>47%                                |
| Satisfied with the community safety service                   | 2                                                  | 0                                                     | 3                                                  | 79%                                       |
| atisfied with the licences, permits & permissions service     | 1                                                  | 0                                                     | 4                                                  | 86%                                       |
| atisfied with the benefits service                            | 1                                                  | 0                                                     | 4                                                  | 77%                                       |
| Media has viewed the government positively in last few months | 1                                                  | 2                                                     | 2                                                  | 33%                                       |
| Media has viewed local councils positively in last few months | 1                                                  | 0                                                     | 4                                                  | 100%                                      |
| Media has viewed HBBC positively in last few months           | 0                                                  | 0                                                     | 5                                                  | 0%<br>48%                                 |
| Fop three ways residents find out about council activities    |                                                    |                                                       |                                                    |                                           |
| 21.4%                                                         | 14.3%                                              |                                                       |                                                    | 14.3%                                     |
| Borough Bulletin/Media                                        | Social Media                                       |                                                       | 1                                                  | Word of mouth                             |