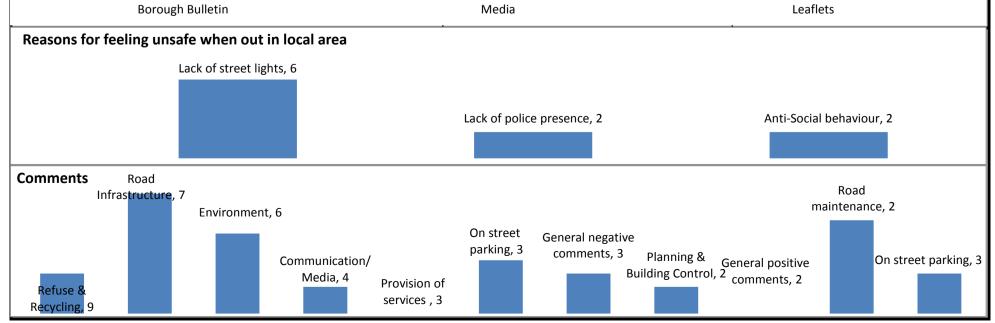

| Durkers                                                       | Number of respondents  | Number of respondents     | Number of<br>respondents               | Percent satisfied or positive |  |  |
|---------------------------------------------------------------|------------------------|---------------------------|----------------------------------------|-------------------------------|--|--|
| Burbage                                                       | satisfied/<br>positive | dissatisfied/n<br>egative | that don't<br>know/not used<br>service | Parish HBBC                   |  |  |
| Satisfied with the way HBBC runs things                       | 38                     | 7                         | 10                                     | 84%                           |  |  |
| Agree HBBC provides value for money                           | 24                     | 13                        | 18                                     | 65%<br>72%                    |  |  |
| Think HBBC acts on the concerns of residents                  | 31                     | 16                        | 8                                      | 66%<br>64%                    |  |  |
| Are well informed about services                              | 31                     | 23                        | 1                                      | 57%<br>71%                    |  |  |
| Say they trust HBBC                                           | 37                     | 14                        | 4                                      | 73%                           |  |  |
| Feel safe when outside after dark                             | 38                     | 6                         | 11                                     | 79%                           |  |  |
| Feel safe when outside during the day                         | 48                     | 1                         | 6                                      | 98%                           |  |  |
| Satisfied with the waste collection service                   | 46                     | 5                         | 4                                      | 90%                           |  |  |
| Satisfied with the street cleaning service                    | 30                     | 11                        | 14                                     | 73%                           |  |  |
| Satisfied with the recycling service                          | 30                     | 11                        | 14                                     | 73%                           |  |  |
| Satisfied with the garden waste service                       | 40                     | 7                         | 8                                      | 85%                           |  |  |
| Satisfied with sport & leisure services                       | 20                     | 1                         | 34                                     | 95%                           |  |  |
| Satisfied with services & support for older people            | 11                     | 6                         | 38                                     | 65%                           |  |  |
| Satisfied with services & support for children & young people | 6                      | 3                         | 46                                     | 67%                           |  |  |
| Satisfied with the housing advice service                     | 6                      | 1                         | 48                                     | 86%                           |  |  |
| Satisfied with the environmental protection service           | 18                     | 9                         | 28                                     | 67%<br>55%                    |  |  |
| Satisfied with the planning & building control service        | 11                     | 18                        | 76                                     | 38%                           |  |  |
| Satisfied with the community safety service                   | 12                     | 2                         | 41                                     | 79%                           |  |  |
| Satisfied with the licences, permits & permissions service    | 6                      | 0                         | 49                                     | 100%                          |  |  |
| Satisfied with the benefits service                           | 4                      | 2                         | 49                                     | 67%                           |  |  |
| Media has viewed the government positively in last few months | 5                      | 24                        | 26                                     | 17%                           |  |  |
| Media has viewed local councils positively in last few months | 3                      | 15                        | 37                                     | 17%                           |  |  |
| Media has viewed HBBC positively in last few months           | 2                      | 7                         | 46                                     | 22%<br>48%                    |  |  |
| Top three ways residents find out about council activities    |                        |                           |                                        |                               |  |  |
| 30.6%                                                         | 19.4%                  |                           |                                        | 12.7%                         |  |  |
| Borough Bulletin                                              | Media                  |                           | 1                                      | Leaflets                      |  |  |