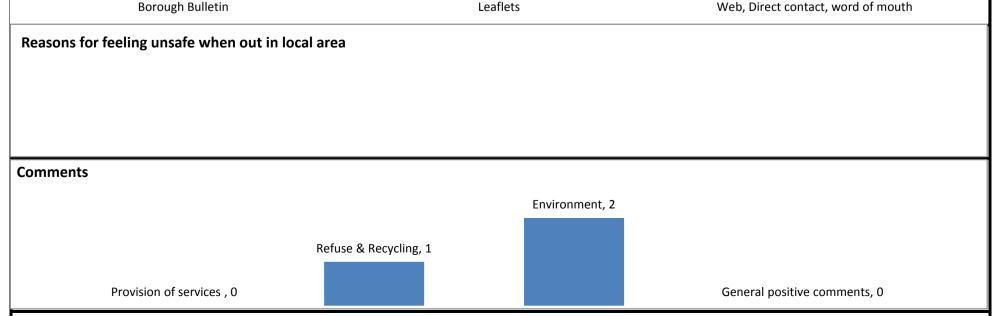

| Higham on the Hill                                            | Number of<br>respondents<br>satisfied/<br>positive | Number of<br>respondents<br>dissatisfied/ne<br>gative | Number of<br>respondents<br>that don't<br>know/not<br>used service | Percent satisfied or positive<br>Parish HBBC |  |  |
|---------------------------------------------------------------|----------------------------------------------------|-------------------------------------------------------|--------------------------------------------------------------------|----------------------------------------------|--|--|
| Satisfied with the way HBBC runs things                       | 4                                                  | 0                                                     | 1                                                                  | 86%                                          |  |  |
| Agree HBBC provides value for money                           | 3                                                  | 1                                                     | 1                                                                  | 75%<br>72%                                   |  |  |
| Think HBBC acts on the concerns of residents                  | 2                                                  | 2                                                     | 1                                                                  | 50%<br>64%                                   |  |  |
| Are well informed about services                              | 4                                                  | 1                                                     | 0                                                                  | 71%                                          |  |  |
| Say they trust HBBC                                           | 3                                                  | 1                                                     | 0                                                                  | 75%<br>74%                                   |  |  |
| Feel safe when outside after dark                             | 4                                                  | 0                                                     | 0                                                                  | 79%                                          |  |  |
| Feel safe when outside during the day                         | 4                                                  | 0                                                     | 0                                                                  | 97%                                          |  |  |
| Satisfied with the waste collection service                   | 4                                                  | 0                                                     | 0                                                                  | 90%                                          |  |  |
| Satisfied with the street cleaning service                    | 2                                                  | 1                                                     | 1                                                                  | 67%                                          |  |  |
| Satisfied with the recycling service                          | 2                                                  | 1                                                     | 1                                                                  | 86%                                          |  |  |
| Satisfied with the garden waste service                       | 2                                                  | 2                                                     | 0                                                                  | 50%<br>79%                                   |  |  |
| Satisfied with sport & leisure services                       | 2                                                  | 0                                                     | 2                                                                  | 79%                                          |  |  |
| Satisfied with services & support for older people            | 1                                                  | 0                                                     | 3                                                                  | 64%                                          |  |  |
| Satisfied with services & support for children & young people | 1                                                  | 0                                                     | 4                                                                  | 73%                                          |  |  |
| Satisfied with the housing advice service                     | 1                                                  | 0                                                     | 4                                                                  | 66%                                          |  |  |
| Satisfied with the environmental protection service           | 2                                                  | 3                                                     | 0                                                                  | 40%<br>55%                                   |  |  |
| Satisfied with the planning & building control service        | 1                                                  | 1                                                     | 3                                                                  | 50%<br>47%                                   |  |  |
| Satisfied with the community safety service                   | 1                                                  | 0                                                     | 4                                                                  | 79%                                          |  |  |
| Satisfied with the licences, permits & permissions service    | 1                                                  | 0                                                     | 4                                                                  | 86%                                          |  |  |
| Satisfied with the benefits service                           | 1                                                  | 0                                                     | 4                                                                  | 77%                                          |  |  |
| Media has viewed the government positively in last few months | 1                                                  | 2                                                     | 2                                                                  | 33%                                          |  |  |
| Media has viewed local councils positively in last few months | 1                                                  | 2                                                     | 2                                                                  | 33%                                          |  |  |
| Media has viewed HBBC positively in last few months           | 1                                                  | 0                                                     | 4                                                                  | 48%                                          |  |  |
| Top three ways residents find out about council activities    |                                                    |                                                       |                                                                    |                                              |  |  |
| 30.0%                                                         | 30.0%                                              |                                                       |                                                                    | 10.0%                                        |  |  |
| Borough Bulletin                                              | Leaflets                                           |                                                       | We                                                                 | b, Direct contact, word of mouth             |  |  |