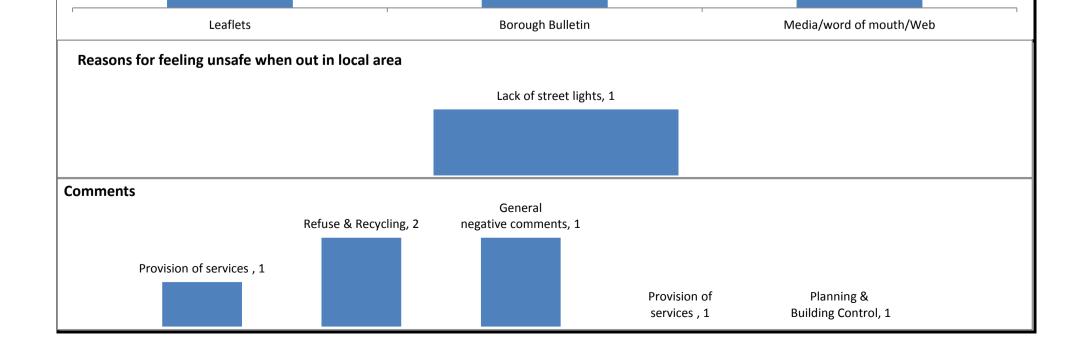

| Higham on the Hill                                            | Number of<br>respondents<br>satisfied/<br>positive | Number of<br>respondents<br>dissatisfied/ne<br>gative | Number of<br>respondents<br>that don't<br>know/not<br>used service | Percent satisfied or positive<br>Parish HBBC |  |  |
|---------------------------------------------------------------|----------------------------------------------------|-------------------------------------------------------|--------------------------------------------------------------------|----------------------------------------------|--|--|
| Satisfied with the way HBBC runs things                       | 4                                                  | 0                                                     | 1                                                                  | 86%                                          |  |  |
| Agree HBBC provides value for money                           | 3                                                  | 1                                                     | 1                                                                  | 75%<br>72%                                   |  |  |
| Think HBBC acts on the concerns of residents                  | 2                                                  | 2                                                     | 1                                                                  | 50%<br>64%                                   |  |  |
| Are well informed about services                              | 4                                                  | 1                                                     | 0                                                                  | 71%                                          |  |  |
| Say they trust HBBC                                           | 3                                                  | 1                                                     | 0                                                                  | 75%<br>74%                                   |  |  |
| Feel safe when outside after dark                             | 4                                                  | 0                                                     | 0                                                                  | 79%                                          |  |  |
| Feel safe when outside during the day                         | 4                                                  | 0                                                     | 0                                                                  | 97%                                          |  |  |
| Satisfied with the waste collection service                   | 4                                                  | 0                                                     | 0                                                                  | 90%                                          |  |  |
| Satisfied with the street cleaning service                    | 2                                                  | 1                                                     | 1                                                                  | 67%                                          |  |  |
| Satisfied with the recycling service                          | 2                                                  | 1                                                     | 1                                                                  | 86%                                          |  |  |
| Satisfied with the garden waste service                       | 2                                                  | 2                                                     | 0                                                                  | 50%<br>79%                                   |  |  |
| Satisfied with sport & leisure services                       | 2                                                  | 0                                                     | 2                                                                  | 79%                                          |  |  |
| Satisfied with services & support for older people            | 1                                                  | 0                                                     | 3                                                                  | 64%                                          |  |  |
| Satisfied with services & support for children & young people | 1                                                  | 0                                                     | 4                                                                  | 73%                                          |  |  |
| Satisfied with the housing advice service                     | 1                                                  | 0                                                     | 4                                                                  | 66%                                          |  |  |
| Satisfied with the environmental protection service           | 2                                                  | 3                                                     | 0                                                                  | 40%<br>55%                                   |  |  |
| Satisfied with the planning & building control service        | 1                                                  | 1                                                     | 3                                                                  | 50%<br>47%                                   |  |  |
| Satisfied with the community safety service                   | 1                                                  | 0                                                     | 4                                                                  | 79%                                          |  |  |
| Satisfied with the licences, permits & permissions service    | 1                                                  | 0                                                     | 4                                                                  | 86%                                          |  |  |
| Satisfied with the benefits service                           | 1                                                  | 0                                                     | 4                                                                  | 77%                                          |  |  |
| Media has viewed the government positively in last few months | 1                                                  | 2                                                     | 2                                                                  | 33%                                          |  |  |
| Media has viewed local councils positively in last few months | 1                                                  | 2                                                     | 2                                                                  | 33%                                          |  |  |
| Media has viewed HBBC positively in last few months           | 1                                                  | 0                                                     | 4                                                                  | 48%                                          |  |  |
| Top three ways residents find out about council activities    |                                                    |                                                       |                                                                    |                                              |  |  |
| 30.0%                                                         | 30.0%                                              |                                                       |                                                                    | 10.0%                                        |  |  |
| Borough Bulletin                                              | Leaflets                                           |                                                       | We                                                                 | b, Direct contact, word of mouth             |  |  |