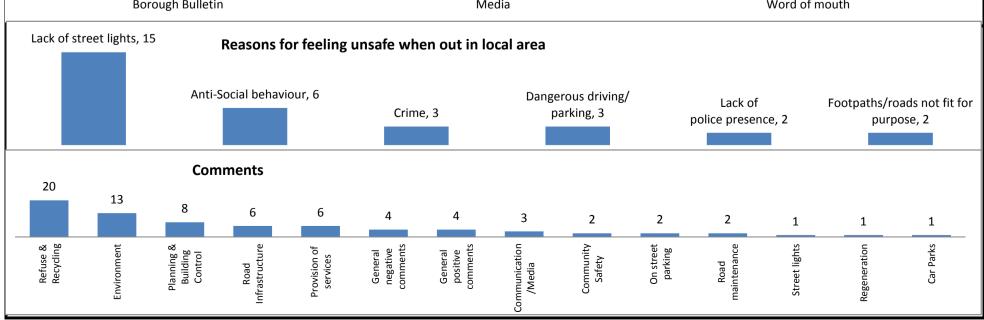

| Barwell                                                                    | Number of<br>respondents<br>satisfied/<br>positive | Number of<br>respondents<br>dissatisfied/n<br>egative | Number of<br>respondents<br>that don't<br>know/not used<br>service | Percent satisfied or positive Parish HBBC |
|----------------------------------------------------------------------------|----------------------------------------------------|-------------------------------------------------------|--------------------------------------------------------------------|-------------------------------------------|
| Satisfied with the way HBBC runs things                                    | 23                                                 | 6                                                     | 10                                                                 | 79%<br>86%                                |
| Agree HBBC provides value for money                                        | 13                                                 | 8                                                     | 18                                                                 | 62%<br>72%                                |
| Think HBBC acts on the concerns of residents                               | 17                                                 | 14                                                    | 8                                                                  | 55%<br>64%                                |
| Are well informed about services                                           | 26                                                 | 11                                                    | 2                                                                  | 70%                                       |
| Say they trust HBBC                                                        | 21                                                 | 14                                                    | 4                                                                  | 60%<br>74%                                |
| Feel safe when outside after dark                                          | 17                                                 | 13                                                    | 9                                                                  | 79%                                       |
| Feel safe when outside during the day                                      | 33                                                 | 0                                                     | 6                                                                  | 97%                                       |
| Satisfied with the waste collection service                                | 31                                                 | 5                                                     | 3                                                                  | 90%                                       |
| Satisfied with the street cleaning service                                 | 18                                                 | 10                                                    | 11                                                                 | 64%<br>77%                                |
| Satisfied with the recycling service                                       | 18                                                 | 10                                                    | 11                                                                 | 86%                                       |
| Satisfied with the garden waste service                                    | 14                                                 | 10                                                    | 15                                                                 | 58%<br>79%                                |
| Satisfied with sport & leisure services                                    | 14                                                 | 5                                                     | 20                                                                 | 74%                                       |
| Satisfied with services & support for older people                         | 6                                                  | 4                                                     | 29                                                                 | 60%<br>64%                                |
| Satisfied with services & support for children & young people              | 7                                                  | 3                                                     | 29                                                                 | 73%                                       |
| Satisfied with the housing advice service                                  | 2                                                  | 4                                                     | 33                                                                 | 33%<br>66%                                |
| Satisfied with the environmental protection service                        | 11                                                 | 16                                                    | 12                                                                 | 55%                                       |
| Satisfied with the planning & building control service                     | 3                                                  | 8                                                     | 28                                                                 | 27%<br>47%                                |
| Satisfied with the community safety service                                | 6                                                  | 5                                                     | 28                                                                 | 79%                                       |
| Satisfied with the licences, permits & permissions service                 | 4                                                  | 1                                                     | 34                                                                 | 80%                                       |
| Satisfied with the benefits service                                        | 5                                                  | 1                                                     | 32                                                                 | 83%                                       |
| Media has viewed the government positively in last few months              | 2                                                  | 17                                                    | 19                                                                 | 11%<br>22%                                |
| Media has viewed local councils positively in last few months              | 1                                                  | 16                                                    | 21                                                                 | 6%<br>15%                                 |
| Media has viewed HBBC positively in last few months                        | 4                                                  | 7                                                     | 28                                                                 | 48%                                       |
| <b>Fop three ways residents find out about council activities</b><br>27.1% | 25.2%                                              |                                                       |                                                                    | 17.8%                                     |
|                                                                            |                                                    |                                                       | 1                                                                  |                                           |
| Borough Bulletin                                                           | Media                                              |                                                       |                                                                    | Leaflets                                  |

| Durkers                                                       | Number of respondents  | Number of respondents     | Number of<br>respondents               | Percent satisfied or positive |  |  |
|---------------------------------------------------------------|------------------------|---------------------------|----------------------------------------|-------------------------------|--|--|
| Burbage                                                       | satisfied/<br>positive | dissatisfied/n<br>egative | that don't<br>know/not used<br>service | Parish HBBC                   |  |  |
| Satisfied with the way HBBC runs things                       | 38                     | 7                         | 10                                     | 84%                           |  |  |
| Agree HBBC provides value for money                           | 24                     | 13                        | 18                                     | 65%<br>72%                    |  |  |
| Think HBBC acts on the concerns of residents                  | 31                     | 16                        | 8                                      | 66%<br>64%                    |  |  |
| Are well informed about services                              | 31                     | 23                        | 1                                      | 57%<br>71%                    |  |  |
| Say they trust HBBC                                           | 37                     | 14                        | 4                                      | 73%                           |  |  |
| Feel safe when outside after dark                             | 38                     | 6                         | 11                                     | 79%                           |  |  |
| Feel safe when outside during the day                         | 48                     | 1                         | 6                                      | 98%                           |  |  |
| Satisfied with the waste collection service                   | 46                     | 5                         | 4                                      | 90%                           |  |  |
| Satisfied with the street cleaning service                    | 30                     | 11                        | 14                                     | 73%                           |  |  |
| Satisfied with the recycling service                          | 30                     | 11                        | 14                                     | 73%                           |  |  |
| Satisfied with the garden waste service                       | 40                     | 7                         | 8                                      | 85%                           |  |  |
| Satisfied with sport & leisure services                       | 20                     | 1                         | 34                                     | 95%                           |  |  |
| Satisfied with services & support for older people            | 11                     | 6                         | 38                                     | 65%                           |  |  |
| Satisfied with services & support for children & young people | 6                      | 3                         | 46                                     | 67%                           |  |  |
| Satisfied with the housing advice service                     | 6                      | 1                         | 48                                     | 86%                           |  |  |
| Satisfied with the environmental protection service           | 18                     | 9                         | 28                                     | 67%<br>55%                    |  |  |
| Satisfied with the planning & building control service        | 11                     | 18                        | 76                                     | 38%                           |  |  |
| Satisfied with the community safety service                   | 12                     | 2                         | 41                                     | 79%                           |  |  |
| Satisfied with the licences, permits & permissions service    | 6                      | 0                         | 49                                     | 100%                          |  |  |
| Satisfied with the benefits service                           | 4                      | 2                         | 49                                     | 67%                           |  |  |
| Media has viewed the government positively in last few months | 5                      | 24                        | 26                                     | 17%                           |  |  |
| Media has viewed local councils positively in last few months | 3                      | 15                        | 37                                     | 17%                           |  |  |
| Media has viewed HBBC positively in last few months           | 2                      | 7                         | 46                                     | 22%<br>48%                    |  |  |
| Top three ways residents find out about council activities    |                        |                           |                                        |                               |  |  |
| 30.6%                                                         | 19.4%                  |                           |                                        | 12.7%                         |  |  |
| Borough Bulletin                                              | Media                  |                           | 1                                      | Leaflets                      |  |  |

|                                                               | Number of                             | Number of                                | Number of respondents                  | Percent satisfied or positive |  |
|---------------------------------------------------------------|---------------------------------------|------------------------------------------|----------------------------------------|-------------------------------|--|
| Earl Shilton                                                  | respondents<br>satisfied/<br>positive | respondents<br>dissatisfied/n<br>egative | that don't<br>know/not used<br>service | Parish HBBC                   |  |
| Satisfied with the way HBBC runs things                       | 20                                    | 5                                        | 14                                     | 80%<br>86%                    |  |
| Agree HBBC provides value for money                           | 18                                    | 8                                        | 13                                     | 69%<br>72%                    |  |
| Think HBBC acts on the concerns of residents                  | 16                                    | 13                                       | 10                                     | 64%                           |  |
| Are well informed about services                              | 26                                    | 11                                       | 2                                      | 70%                           |  |
| Say they trust HBBC                                           | 24                                    | 10                                       | 5                                      | 71%<br>74%                    |  |
| Feel safe when outside after dark                             | 23                                    | 9                                        | 7                                      | 72%<br>79%                    |  |
| Feel safe when outside during the day                         | 33                                    | 0                                        | 4                                      | 91%<br>97%                    |  |
| Satisfied with the waste collection service                   | 34                                    | 4                                        | 1                                      | 90%                           |  |
| Satisfied with the street cleaning service                    | 23                                    | 11                                       | 5                                      | 68%<br>77%                    |  |
| Satisfied with the recycling service                          | 23                                    | 11                                       | 5                                      | 68%<br>86%                    |  |
| Satisfied with the garden waste service                       | 30                                    | 3                                        | 6                                      | 91%<br>79%                    |  |
| Satisfied with sport & leisure services                       | 6                                     | 2                                        | 31                                     | 75%<br>79%                    |  |
| Satisfied with services & support for older people            | 4                                     | 7                                        | 28                                     | 36%<br>64%                    |  |
| Satisfied with services & support for children & young people | 6                                     | 3                                        | 29                                     | 67%<br>73%                    |  |
| Satisfied with the housing advice service                     | 2                                     | 4                                        | 32                                     | 33%<br>66%                    |  |
| Satisfied with the environmental protection service           | 13                                    | 14                                       | 11                                     | 48%<br>55%                    |  |
| Satisfied with the planning & building control service        | 5                                     | 5                                        | 5                                      | 50%<br>47%                    |  |
| Satisfied with the community safety service                   | 3                                     | 2                                        | 33                                     | 60%<br>79%                    |  |
| Satisfied with the licences, permits & permissions service    | 2                                     | 2                                        | 34                                     | 50%<br>86%                    |  |
| Satisfied with the benefits service                           | 5                                     | 1                                        | 32                                     | 77%                           |  |
| Media has viewed the government positively in last few months | 2                                     | 15                                       | 21                                     | 12%<br>22%                    |  |
| Media has viewed local councils positively in last few months | 1                                     | 14                                       | 22                                     | 7%<br>15%                     |  |
| Media has viewed HBBC positively in last few months           | 1                                     | 8                                        | 29                                     | 11%<br>48%                    |  |
| Fop three ways residents find out about council activities    |                                       |                                          |                                        |                               |  |
| 25.0%                                                         | 22.5%                                 |                                          |                                        | 18.8%                         |  |