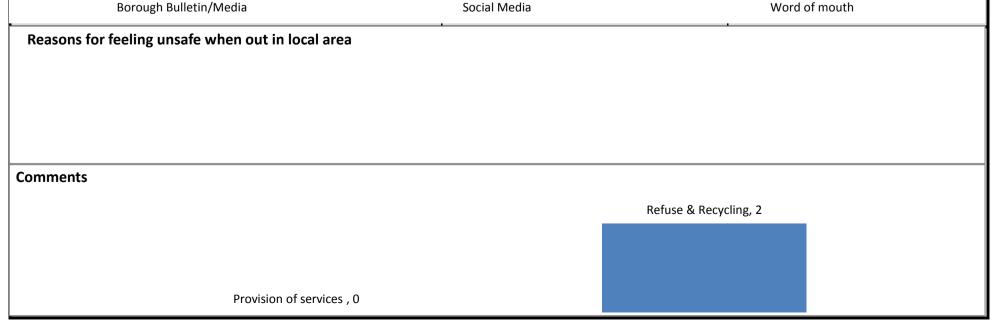

| Cadeby                                                        | Number of<br>respondents<br>satisfied/<br>positive | Number of<br>respondents<br>dissatisfied/ne<br>gative | Number of<br>respondents<br>that don't<br>know/not | Percent satisfied or positive Parish HBBC |
|---------------------------------------------------------------|----------------------------------------------------|-------------------------------------------------------|----------------------------------------------------|-------------------------------------------|
| Satisfied with the way HBBC runs things                       | 3                                                  | 1                                                     | used service                                       | 75%                                       |
| Agree HBBC provides value for money                           | 2                                                  | 1                                                     | 2                                                  | 86%<br>67%                                |
| Think HBBC acts on the concerns of residents                  | 3                                                  | 2                                                     | 0                                                  | 60%                                       |
| Are well informed about services                              | 3                                                  | 2                                                     | 0                                                  | 60%                                       |
| Say they trust HBBC                                           | 3                                                  | 2                                                     | 0                                                  | 60%<br>74%                                |
| eel safe when outside after dark                              | 4                                                  | 0                                                     | 1                                                  | 79%                                       |
| eel safe when outside during the day                          | 5                                                  | 0                                                     | 0                                                  | 97%                                       |
| Satisfied with the waste collection service                   | 5                                                  | 0                                                     | 0                                                  | 90%                                       |
| Satisfied with the street cleaning service                    | 4                                                  | 0                                                     | 1                                                  | 100%                                      |
| Satisfied with the recycling service                          | 4                                                  | 0                                                     | 1                                                  | 86%                                       |
| atisfied with the garden waste service                        | 4                                                  | 0                                                     | 1                                                  | 79%                                       |
| Satisfied with sport & leisure services                       | 0                                                  | 0                                                     | 5                                                  | 0%<br>79%                                 |
| Satisfied with services & support for older people            | 0                                                  | 1                                                     | 4                                                  | 0%<br>64%                                 |
| Satisfied with services & support for children & young people | 1                                                  | 0                                                     | 4                                                  | 73%                                       |
| Satisfied with the housing advice service                     | 0                                                  | 1                                                     | 4                                                  | 0%<br>66%                                 |
| Satisfied with the environmental protection service           | 0                                                  | 2                                                     | 3                                                  | 0%<br>55%                                 |
| Satisfied with the planning & building control service        | 2                                                  | 3                                                     | 0                                                  | 40%<br>47%                                |
| Satisfied with the community safety service                   | 2                                                  | 0                                                     | 3                                                  | 79%                                       |
| atisfied with the licences, permits & permissions service     | 1                                                  | 0                                                     | 4                                                  | 86%                                       |
| atisfied with the benefits service                            | 1                                                  | 0                                                     | 4                                                  | 77%                                       |
| Media has viewed the government positively in last few months | 1                                                  | 2                                                     | 2                                                  | 33%                                       |
| Media has viewed local councils positively in last few months | 1                                                  | 0                                                     | 4                                                  | 100%                                      |
| Media has viewed HBBC positively in last few months           | 0                                                  | 0                                                     | 5                                                  | 0%<br>48%                                 |
| Fop three ways residents find out about council activities    |                                                    |                                                       |                                                    |                                           |
| 21.4%                                                         | 14.3%                                              |                                                       |                                                    | 14.3%                                     |
| Borough Bulletin/Media                                        | Social Media                                       |                                                       | 1                                                  | Word of mouth                             |