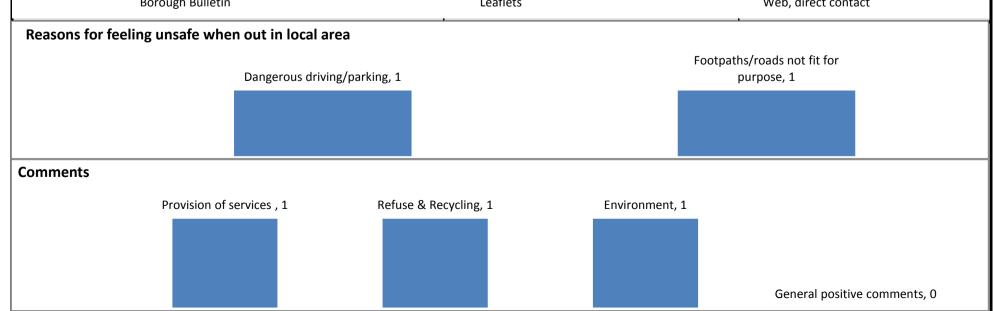

%<br>48%                     |
| Top three ways residents find out about council activities    |                        |                           |                                        |                               |
| 29.4%                                                         | 23.5%                  |                           |                                        |                               |
|                                                               |                        |                           |                                        | 11.8%                         |
| Borough Bulletin                                              | Leaflets               |                           | I                                      | Web, direct contact           |



|                                                               | Number of Number of                   | Number of respondents                    | Percent satisfied or positive          |             |
|---------------------------------------------------------------|---------------------------------------|------------------------------------------|----------------------------------------|-------------|
| Newbold Verdon                                                | respondents<br>satisfied/<br>positive | respondents<br>dissatisfied/ne<br>gative | that don't<br>know/not<br>used service | Parish HBBC |
| Satisfied with the way HBBC runs things                       | 11                                    | 0                                        | 4