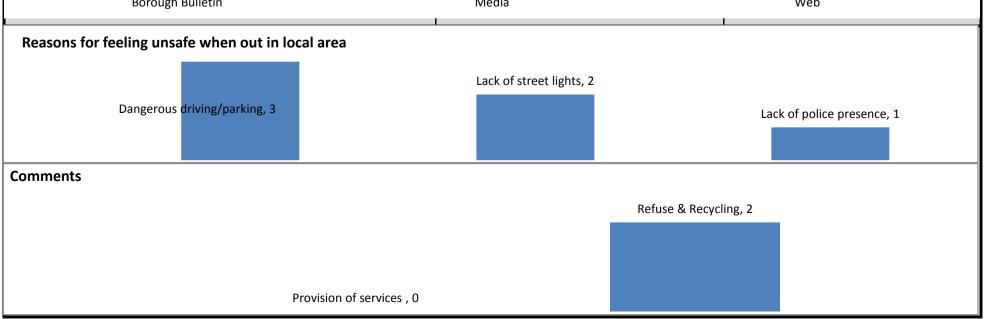

|                                                               | Number of                             | Number of                                | Number of respondents | Percent satisfied or positive |
|---------------------------------------------------------------|---------------------------------------|------------------------------------------|-----------------------|-------------------------------|
| Carlton                                                       | respondents<br>satisfied/<br>positive | respondents<br>dissatisfied/n<br>egative | that don't            | Parish HBBC                   |
| Satisfied with the way HBBC runs things                       | 10                                    | 0                                        | 2                     | 86%                           |
| Agree HBBC provides value for money                           | 5                                     | 1                                        | 6                     | 83%<br>72%                    |
| Think HBBC acts on the concerns of residents                  | 3                                     | 2                                        | 7                     | 60%<br>64%                    |
| Are well informed about services                              | 8                                     | 2                                        | 1                     | 71%                           |
| Say they trust HBBC                                           | 8                                     | 1                                        | 2                     | 89%<br>74%                    |
| Feel safe when outside after dark                             | 7                                     | 2                                        | 3                     | 79%                           |
| Feel safe when outside during the day                         | 9                                     | 2                                        | 1                     | 82%<br>97%                    |
| Satisfied with the waste collection service                   | 11                                    | 1                                        | 0                     | 90%                           |
| Satisfied with the street cleaning service                    | 6                                     | 4                                        | 2                     | 60%<br>77%                    |
| Satisfied with the recycling service                          | 6                                     | 4                                        | 2                     | 86%                           |
| Satisfied with the garden waste service                       | 7                                     | 2                                        | 3                     | 78%<br>79%                    |
| Satisfied with sport & leisure services                       | 3                                     | 2                                        | 7                     | 60%<br>79%                    |
| Satisfied with services & support for older people            | 3                                     | 3                                        | 6                     | 64%                           |
| Satisfied with services & support for children & young people | 0                                     | 1                                        | 11                    | 0%<br>73%                     |
| Satisfied with the housing advice service                     | 2                                     | 2                                        | 8                     | <b>66%</b>                    |
| Satisfied with the environmental protection service           | 3                                     | 3                                        | 6                     | 55%                           |
| Satisfied with the planning & building control service        | 5                                     | 1                                        | 4                     | 47%                           |
| Satisfied with the community safety service                   | 2                                     | 0                                        | 10                    | 79%                           |
| Satisfied with the licences, permits & permissions service    | 4                                     | 1                                        | 7                     | 80%<br>86%                    |
| Satisfied with the benefits service                           | 2                                     | 0                                        | 10                    | 77%                           |
| Media has viewed the government positively in last few months | 2                                     | 6                                        | 4                     | 25%<br>22%                    |
| Media has viewed local councils positively in last few months | 0                                     | 2                                        | 10                    | 0%<br>15%                     |
| Media has viewed HBBC positively in last few months           | 0                                     | 0                                        | 12                    | 0%<br>48%                     |
| Fop three ways residents find out about council activities    |                                       |                                          |                       |                               |
| 33.3%                                                         | 16.7%                                 |                                          |                       | 16.7%                         |
| Borough Bulletin                                              | Media                                 |                                          | 1                     | Web                           |