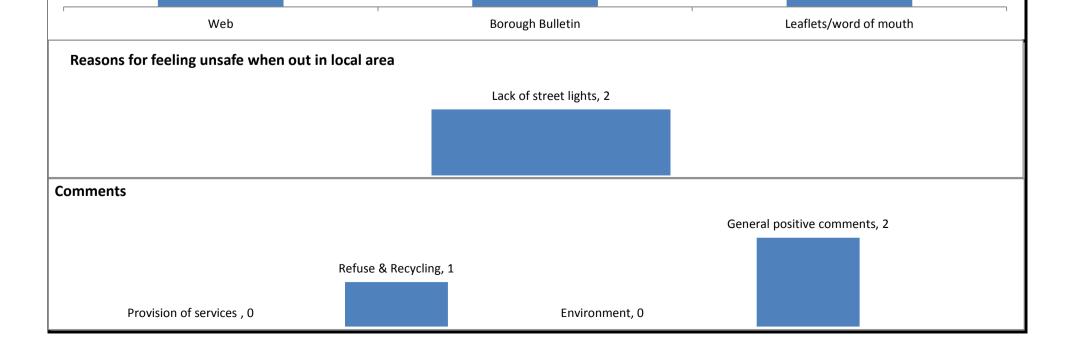

ls positively in last few months | 2                                     | 3                                        | 10                                     | 40%         |
| Media has viewed HBBC positively in last few months           | 3                                     | 1                                        | 11                                     | 48%         |
| Top three ways residents find out about council activities    |                                       |                                          |                                        |             |
|                                                               | 20.0%                                 |                                          |                                        | 14.3%       |

25.7%

14.3%



|                                                               | Number of respondents  | Number of Number of       | Number of respondents                  | Percent satisfied or positive |
|---------------------------------------------------------------|------------------------|---------------------------|----------------------------------------|-------------------------------|
| Hinckley (non parish)                                         | satisfied/<br>positive | dissatisfied/ne<br>gative | that don't<br>know/not<br>used service | Parish HBBC                   |
| Satisfied with the way HBBC runs things                       | 87                     | 15                        | 22                                     | 85%<br>8 <b>6%</b>            |
| Agree HBBC provides value fo