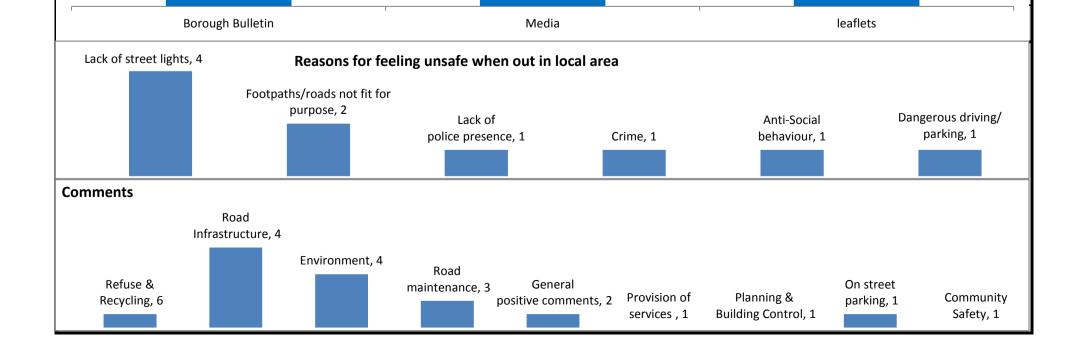

|                                                               | Number of                             | Number of                                | Number of respondents                  | Percent satisfied or positive |  |
|---------------------------------------------------------------|---------------------------------------|------------------------------------------|----------------------------------------|-------------------------------|--|
| Earl Shilton                                                  | respondents<br>satisfied/<br>positive | respondents<br>dissatisfied/n<br>egative | that don't<br>know/not used<br>service | Parish HBBC                   |  |
| Satisfied with the way HBBC runs things                       | 20                                    | 5                                        | 14                                     | 80%<br>86%                    |  |
| Agree HBBC provides value for money                           | 18                                    | 8                                        | 13                                     | 69%<br>72%                    |  |
| Think HBBC acts on the concerns of residents                  | 16                                    | 13                                       | 10                                     | 64%                           |  |
| Are well informed about services                              | 26                                    | 11                                       | 2                                      | 70%                           |  |
| Say they trust HBBC                                           | 24                                    | 10                                       | 5                                      | 71%<br>74%                    |  |
| Feel safe when outside after dark                             | 23                                    | 9                                        | 7                                      | 72%<br>79%                    |  |
| Feel safe when outside during the day                         | 33                                    | 0                                        | 4                                      | 91%<br>97%                    |  |
| Satisfied with the waste collection service                   | 34                                    | 4                                        | 1                                      | 90%                           |  |
| Satisfied with the street cleaning service                    | 23                                    | 11                                       | 5                                      | 68%<br>77%                    |  |
| Satisfied with the recycling service                          | 23                                    | 11                                       | 5                                      | 68%<br>86%                    |  |
| Satisfied with the garden waste service                       | 30                                    | 3                                        | 6                                      | 91%<br>79%                    |  |
| Satisfied with sport & leisure services                       | 6                                     | 2                                        | 31                                     | 75%<br>79%                    |  |
| Satisfied with services & support for older people            | 4                                     | 7                                        | 28                                     | 36%<br>64%                    |  |
| Satisfied with services & support for children & young people | 6                                     | 3                                        | 29                                     | 67%<br>73%                    |  |
| Satisfied with the housing advice service                     | 2                                     | 4                                        | 32                                     | 33%<br>66%                    |  |
| Satisfied with the environmental protection service           | 13                                    | 14                                       | 11                                     | 48%<br>55%                    |  |
| Satisfied with the planning & building control service        | 5                                     | 5                                        | 5                                      | 50%<br>47%                    |  |
| Satisfied with the community safety service                   | 3                                     | 2                                        | 33                                     | 60%<br>79%                    |  |
| Satisfied with the licences, permits & permissions service    | 2                                     | 2                                        | 34                                     | 50%<br>86%                    |  |
| Satisfied with the benefits service                           | 5                                     | 1                                        | 32                                     | 77%                           |  |
| Media has viewed the government positively in last few months | 2                                     | 15                                       | 21                                     | 12%<br>22%                    |  |
| Media has viewed local councils positively in last few months | 1                                     | 14                                       | 22                                     | 7%<br>15%                     |  |
| Media has viewed HBBC positively in last few months           | 1                                     | 8                                        | 29                                     | 11%<br>48%                    |  |
| Fop three ways residents find out about council activities    |                                       |                                          |                                        |                               |  |
| 25.0%                                                         | 22.5%                                 |                                          |                                        | 18.8%                         |  |