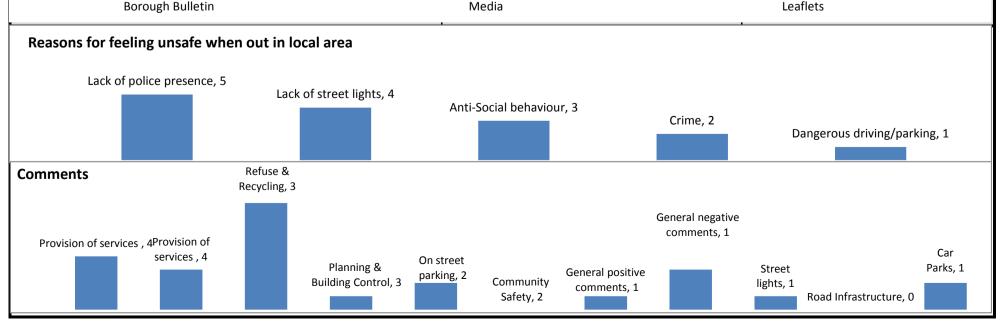

| Barwell                                                                    | Number of<br>respondents<br>satisfied/<br>positive | Number of<br>respondents<br>dissatisfied/n<br>egative | Number of<br>respondents<br>that don't<br>know/not used<br>service | Percent satisfied or positive Parish HBBC |
|----------------------------------------------------------------------------|----------------------------------------------------|-------------------------------------------------------|--------------------------------------------------------------------|-------------------------------------------|
| Satisfied with the way HBBC runs things                                    | 23                                                 | 6                                                     | 10                                                                 | 79%<br>86%                                |
| Agree HBBC provides value for money                                        | 13                                                 | 8                                                     | 18                                                                 | 62%<br>72%                                |
| Think HBBC acts on the concerns of residents                               | 17                                                 | 14                                                    | 8                                                                  | 55%<br>64%                                |
| Are well informed about services                                           | 26                                                 | 11                                                    | 2                                                                  | 70%                                       |
| Say they trust HBBC                                                        | 21                                                 | 14                                                    | 4                                                                  | 60%<br>74%                                |
| Feel safe when outside after dark                                          | 17                                                 | 13                                                    | 9                                                                  | 79%                                       |
| Feel safe when outside during the day                                      | 33                                                 | 0                                                     | 6                                                                  | 97%                                       |
| Satisfied with the waste collection service                                | 31                                                 | 5                                                     | 3                                                                  | 90%                                       |
| Satisfied with the street cleaning service                                 | 18                                                 | 10                                                    | 11                                                                 | 64%<br>77%                                |
| Satisfied with the recycling service                                       | 18                                                 | 10                                                    | 11                                                                 | 86%                                       |
| Satisfied with the garden waste service                                    | 14                                                 | 10                                                    | 15                                                                 | 58%<br>79%                                |
| Satisfied with sport & leisure services                                    | 14                                                 | 5                                                     | 20                                                                 | 74%                                       |
| Satisfied with services & support for older people                         | 6                                                  | 4                                                     | 29                                                                 | 60%<br>64%                                |
| Satisfied with services & support for children & young people              | 7                                                  | 3                                                     | 29                                                                 | 73%                                       |
| Satisfied with the housing advice service                                  | 2                                                  | 4                                                     | 33                                                                 | 33%<br>66%                                |
| Satisfied with the environmental protection service                        | 11                                                 | 16                                                    | 12                                                                 | 55%                                       |
| Satisfied with the planning & building control service                     | 3                                                  | 8                                                     | 28                                                                 | 27%<br>47%                                |
| Satisfied with the community safety service                                | 6                                                  | 5                                                     | 28                                                                 | 79%                                       |
| Satisfied with the licences, permits & permissions service                 | 4                                                  | 1                                                     | 34                                                                 | 80%                                       |
| Satisfied with the benefits service                                        | 5                                                  | 1                                                     | 32                                                                 | 83%                                       |
| Media has viewed the government positively in last few months              | 2                                                  | 17                                                    | 19                                                                 | 11%<br>22%                                |
| Media has viewed local councils positively in last few months              | 1                                                  | 16                                                    | 21                                                                 | 6%<br>15%                                 |
| Media has viewed HBBC positively in last few months                        | 4                                                  | 7                                                     | 28                                                                 | 48%                                       |
| <b>Fop three ways residents find out about council activities</b><br>27.1% | 25.2%                                              |                                                       |                                                                    | 17.8%                                     |
|                                                                            |                                                    |                                                       | 1                                                                  |                                           |
| Borough Bulletin                                                           | Media                                              |                                                       |                                                                    | Leaflets                                  |